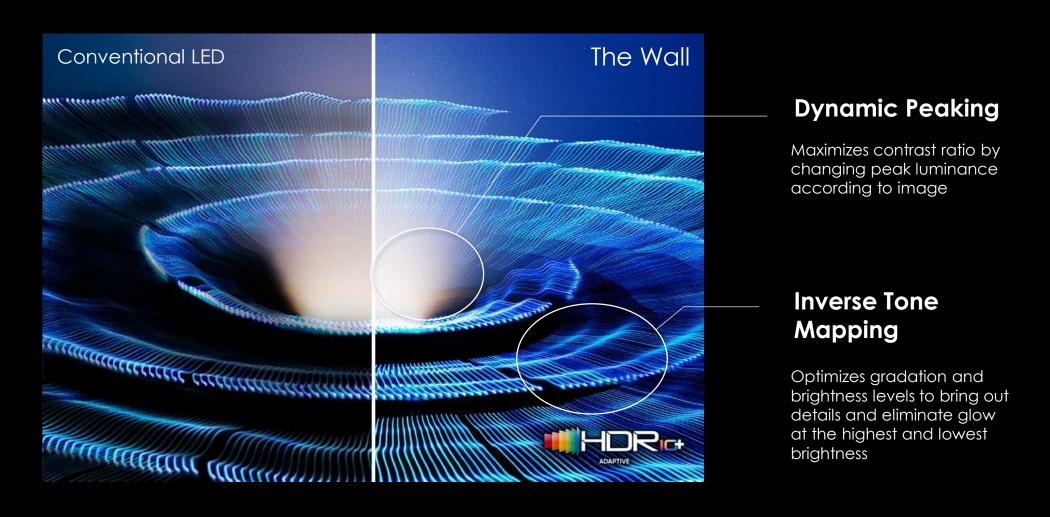

#### MICRO HDR

Reimagine the limits of conventional screens with advanced picture refinement—HDR10/10+ and LED HDR— to illuminate **ideal peak brightness and contrast** in every scene for precise, true-to-life imagery.

#### MICRO Motion

Every motion becomes sharper, with greater clarity.

The Wall All-in-One automatically **converts** standard **60Hz signals to 120Hz**,

removing motion judder in fast-paced action for smoother streams and a seamless viewing experience, every time.