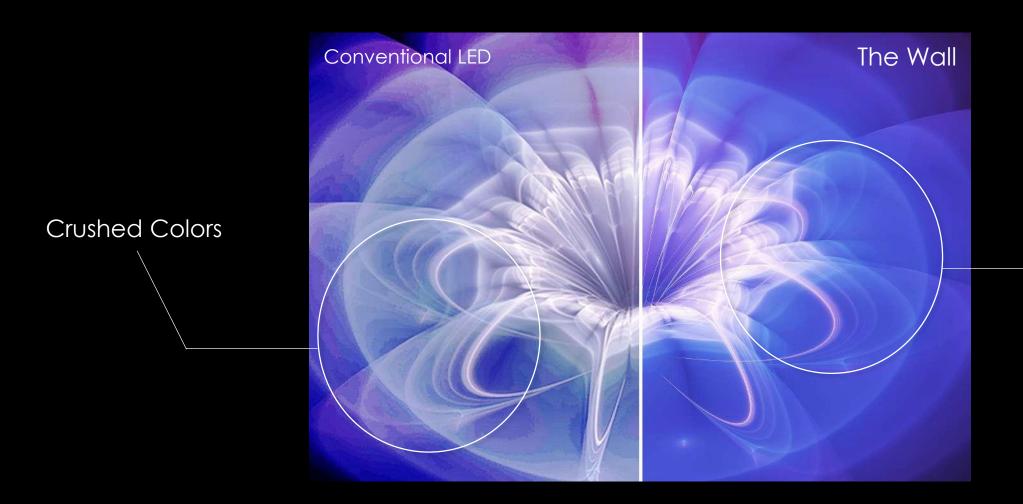

#### Black Seal Technology

A deep black background blankets the screen with perfect uniformity, creating a seamless canvas for **purer black** levels with enhanced depth that delivers **unparalleled contrast** and **immaculate detail.** 

#### **Ultra Chroma Technology**

Colors leap to life with spectacular vibrancy to recreate scenes as if you were there in real life.

Narrower wavelengths produce RGB colors two times purer and more accurate than conventional LEDs.

2X Narrower\*

\*Figure is based on internal testing standards against Samsung's conventional LED Signage.