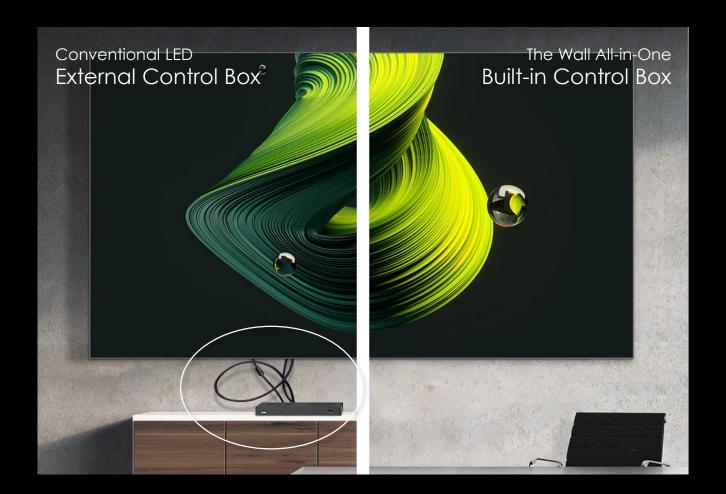

#### **Built-in Control Box**

Time-consuming configuration between control box and cabinet is no longer needed.

The Wall All-in-One integrates the control box so it's built-into the display,

eliminating a cumbersome configuration process to get the display up and running faster.