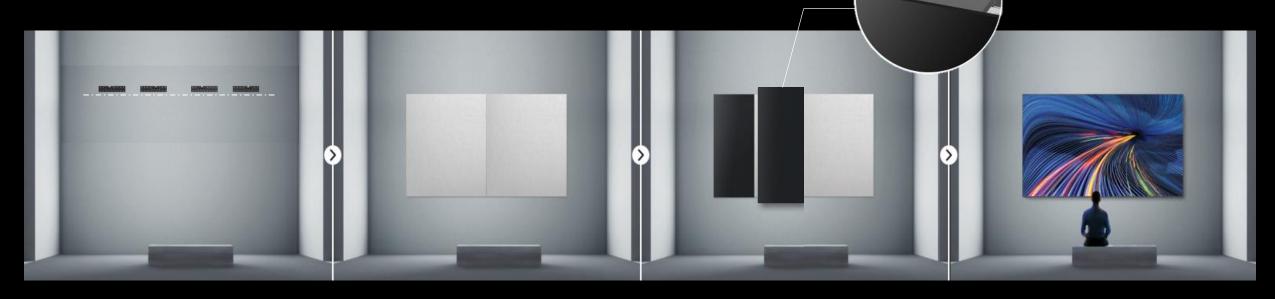

#### Pre-assembled Installation

The Wall All-in-One drastically simplifies installation by docking the background plates and hanging just three or four preset modules,

depending on the display size. Installation now takes only two hours for two people to complete the

screen.

Easy to hang by sliding

Step 1 Mount the wall brackets

**Step 2** Dock the background plates

Step 3 Hang 3 or 4 preset modules

**Step 4** Complete the install in 2 hours

<sup>\*</sup> The Wall All-in-One 110-inch model requires three preset modules. The 146-inch model requires four preset modules.