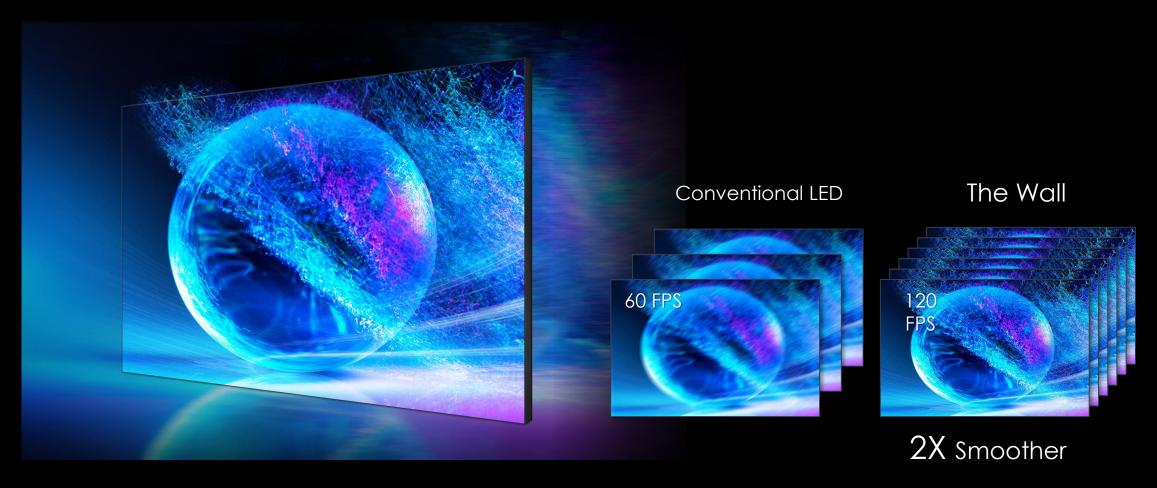

#### MICRO Motion

Every motion becomes sharper, with greater clarity.

The Wall All-in-One automatically **converts** standard **60Hz signals to 120Hz**,

removing motion judder in fast-paced action for smoother streams and a seamless viewing experience, every time.