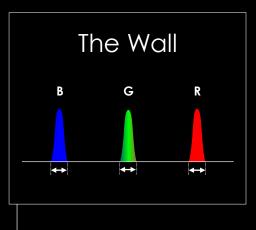

#### **Ultra Chroma Technology**

Colors leap to life with spectacular vibrancy to recreate scenes as if you were there in real life.

Narrower wavelengths produce RGB colors two times purer and more accurate than conventional LEDs.

2X Narrower\*

\*Figure is based on internal testing standards against Samsung's conventional LED Signage.