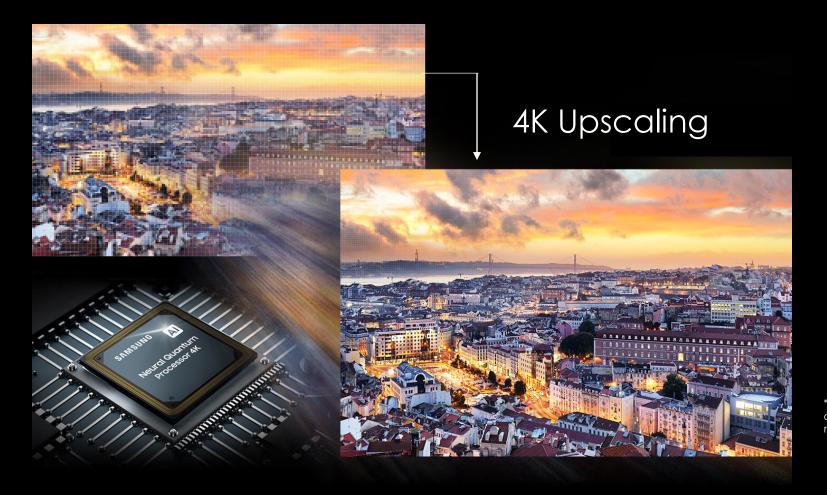

#### Neural Quantum Processor 4K

Every second of content is instantly analyzed and optimized for perfect picture quality.

The powerful AI processor delivers superior visuals in any size up to 4K\* resolution, **enhancing contrast** and **removing noise**.

Original Source

<sup>\*</sup> The upscaling resolution may vary based on the resolution support of individual models.