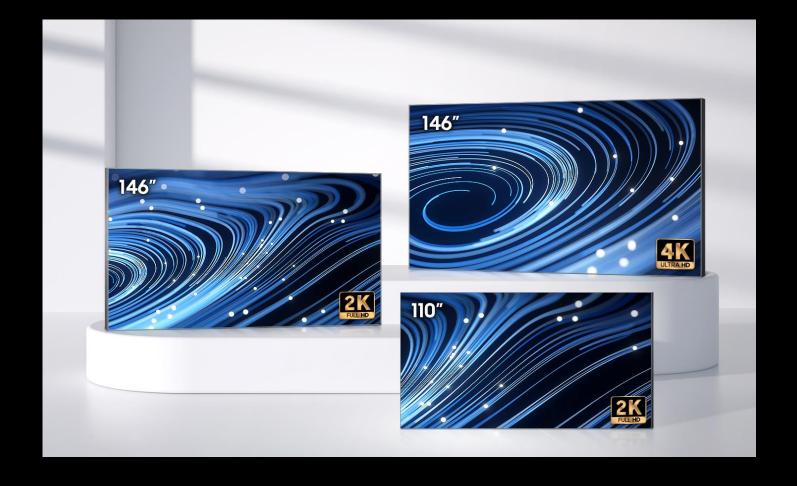

#### Line Up Overview

110" FHD

146" FHD

146" UHD

Pixel Pitch

Configuration

(LxH, per screen)

**Brightness** 

(Peak/Max)

Contrast Ratio

Video Rate

Dimensions

(mm, LxHxD, per screen)

Weight

(kg, per screen)

1.26mm

1920 x 1080 pixels

1,600 nit / 500 nit

24,000:1

50/60 Hz, 100/120 (FRC) Hz

2,419.2 x 1,360.8 x 49 mm

108 kg (TBD)

1.68mm

1920 x 1080 pixels

1,400 nit / 500 nit

22,000:1

50/60 Hz, 100/120 (FRC) Hz

3,225.6 x 1,814.4 x 49 mm

168 kg

0.84mm

3840 x 2160 pixels

1,600 nit / 500 nit

24,000:1

50/60 Hz, 100/120 (FRC) Hz

3,225.6 x 1,814.4 x 49 mm

168 kg