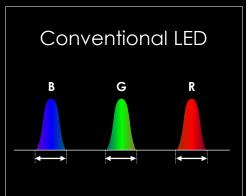

#### **Ultra Chroma Technology**

Colors leap to life with spectacular vibrancy to recreate scenes as if you were there in real life.

Narrower wavelengths produce RGB colors two times purer and more accurate than conventional LEDs.

2X Narrower\*

\*Figure is based on internal testing standards against Samsung's conventional LED Signage.