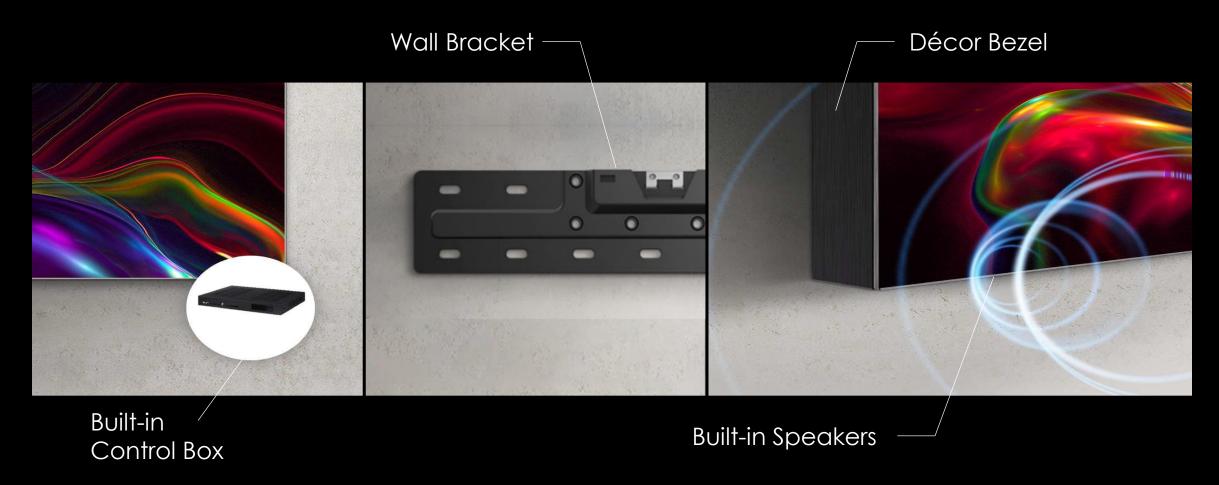

#### **All-inclusive Components**

The Wall All-in-One includes everything you need to begin operations

- from the control box and wall brackets to speakers and deco bezels.

No additional purchases or components are required, allowing you to focus on getting your display up and running fast.

#### **Built-in Control Box**

Time-consuming configuration between control box and cabinet is no longer needed.

The Wall All-in-One integrates the control box so it's built-into the display,

eliminating a cumbersome configuration process to get the display up and running faster.