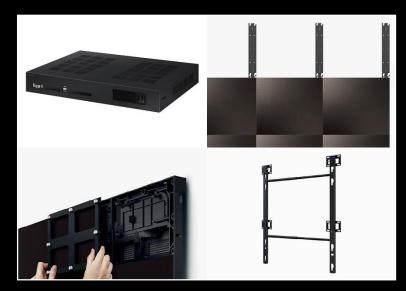

#### **All-inclusive Components**

The Wall All-in-One includes everything you need to begin operations

- from the control box and wall brackets to speakers and deco bezels.

No additional purchases or components are required, allowing you to focus on getting your display up and running fast.

#### Pre-assembled Installation

The Wall All-in-One drastically simplifies installation by docking the background plates and hanging just three or four preset modules,

depending on the display size. Installation now takes only two hours for two people to complete the

screen.

Easy to hang by sliding

Step 1 Mount the wall brackets

**Step 2** Dock the background plates

Step 3 Hang 3 or 4 preset modules

**Step 4** Complete the install in 2 hours

<sup>\*</sup> The Wall All-in-One 110-inch model requires three preset modules. The 146-inch model requires four preset modules.

#### **Built-in Control Box**

Time-consuming configuration between control box and cabinet is no longer needed.

The Wall All-in-One integrates the control box so it's built-into the display,

eliminating a cumbersome configuration process to get the display up and running faster.