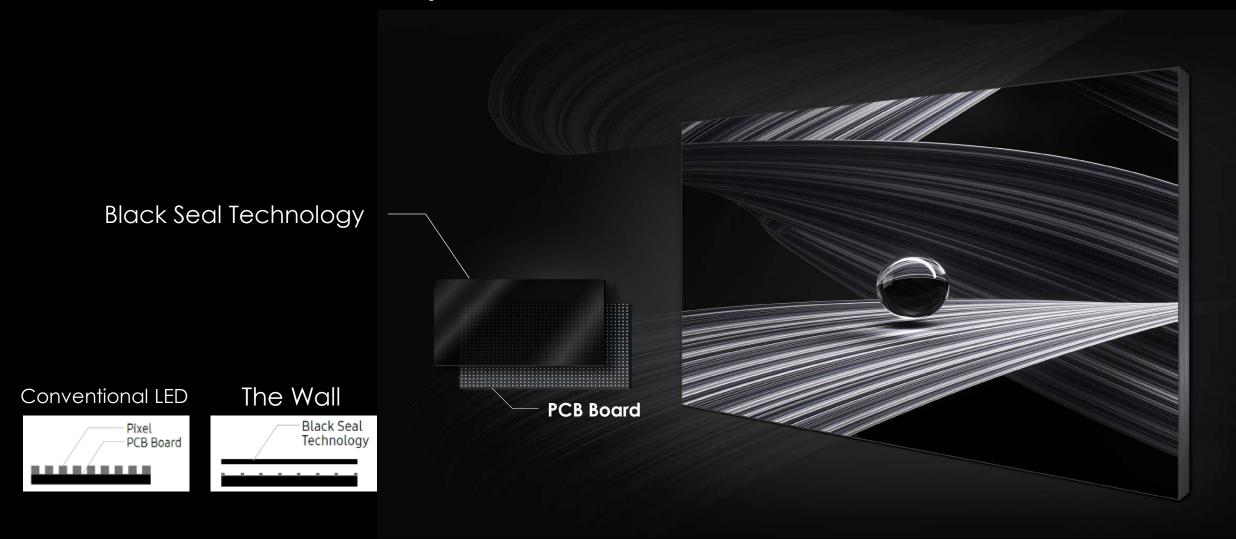

#### Black Seal Technology

A deep black background blankets the screen with perfect uniformity, creating a seamless canvas for **purer black** levels with enhanced depth that delivers **unparalleled contrast** and **immaculate detail.** 