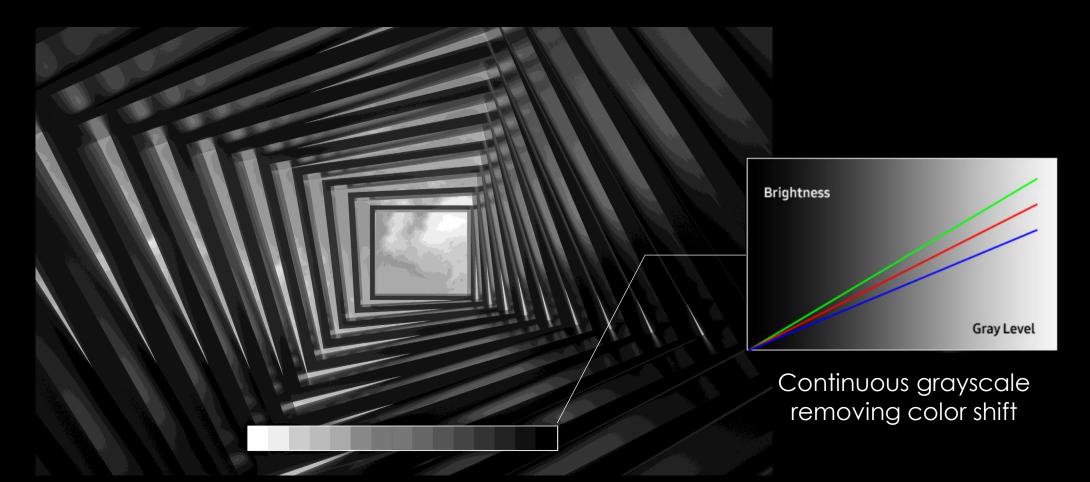

#### **20bit Processing**

The Wall All-in-One offers 20bit processing to present **exact color mapping** with faultless accuracy.

Deeper bit depth at low grayscale also delivers extraordinary contrast ratio and **smooth**, **natural tones**.

**Smooth Gradients** 

### Linear Grayscale

A precise linear grayscale showcases intricacies in every scene,

delivering natural textures, volume and continuous shadow details.

The elevated continuity pulls you further into your content for unbroken immersion.