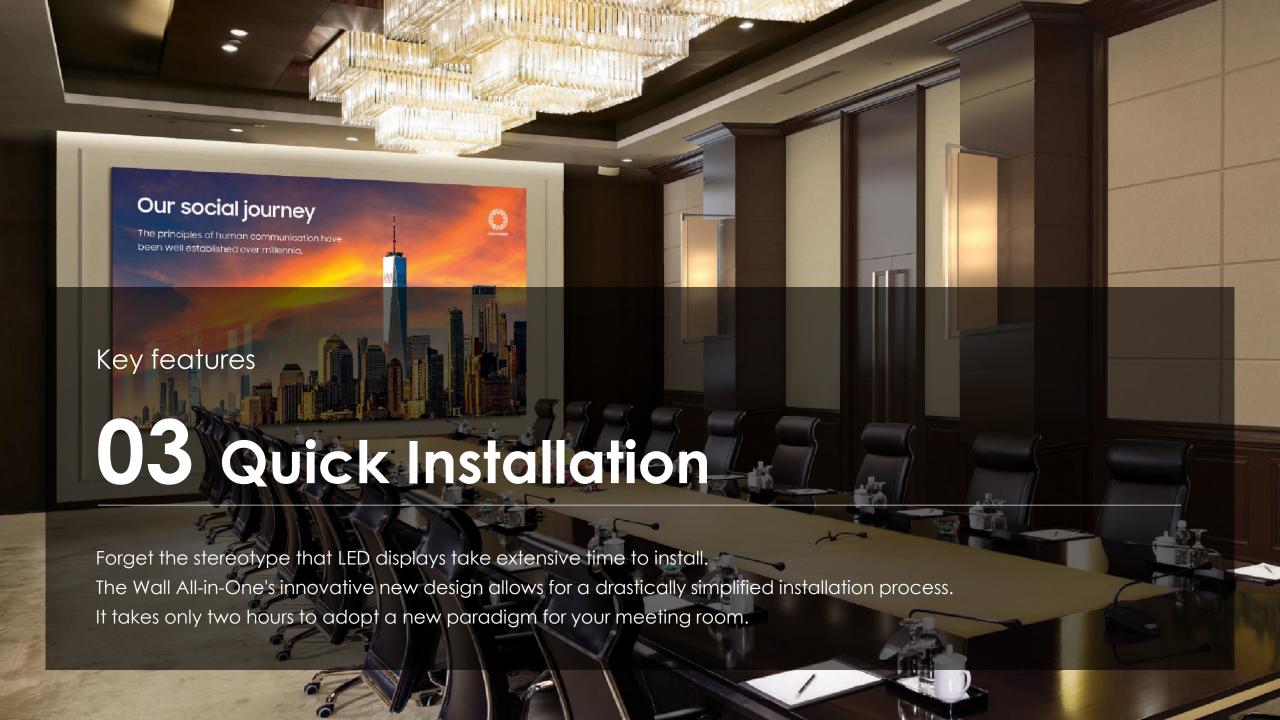

#### Quick Installation

- Installation within 2 hours for 2 peo ple
- Auto configuration setup

#### Pre-assembled Installation

The Wall All-in-One drastically simplifies installation by docking the background plates and hanging just three or four preset modules,

depending on the display size. Installation now takes only two hours for two people to complete the

screen.

Easy to hang by sliding

Step 1 Mount the wall brackets

**Step 2** Dock the background plates

Step 3 Hang 3 or 4 preset modules

**Step 4** Complete the install in 2 hours

<sup>\*</sup> The Wall All-in-One 110-inch model requires three preset modules. The 146-inch model requires four preset modules.